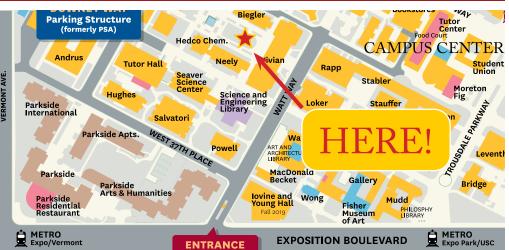

### **2019 Poster Session**

12:00 - 1:00 PM

There will be 700 middle & high school students on campus for engineering competitions. Alumni: please bring your posters & share your research with these visitors.