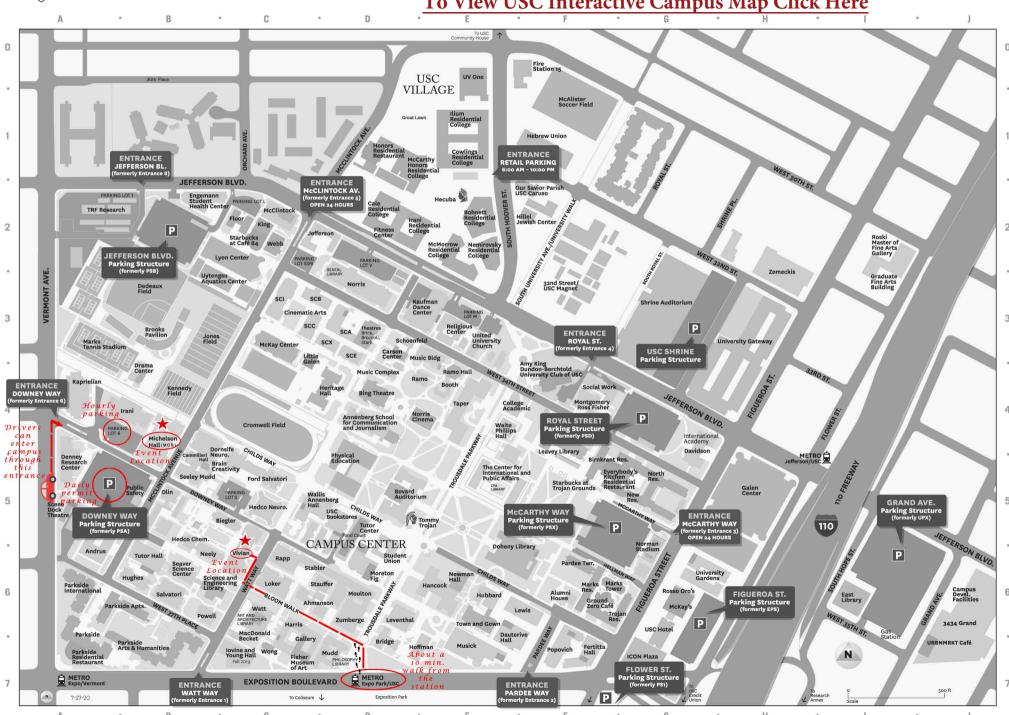

Contact on Campus Name: Dr. Katie Mills

Contact on Campus Email Address: kmills@usc.edu

Location of Campus Visit: MCB 101/102 & Vivian Breezeway

To View <u>USC Interactive Campus Map Click Here</u>

#### **Bus/Metro Station:**

If you are arriving on campus via public transportation, the closest metro stop to the Vivian Breezeway is Expo Park/USC metro rail station (see map).

#### Hourly Parking

There is hourly parking in Parking Lot 6. The max limit is up to 2 hours. You can pay at the pay station in the parking lot (you will enter your license plate number and select the desired hours). The rate is \$2/hour.

#### Daily Permit Parking

There is daily parking in the Downey Way parking structure. You will need to buy a daily parking pass at the gate when you enter campus. The daily rate is \$14.

## Off-Campus Parking

There is also limited off-campus metered street parking on Vermont Ave.